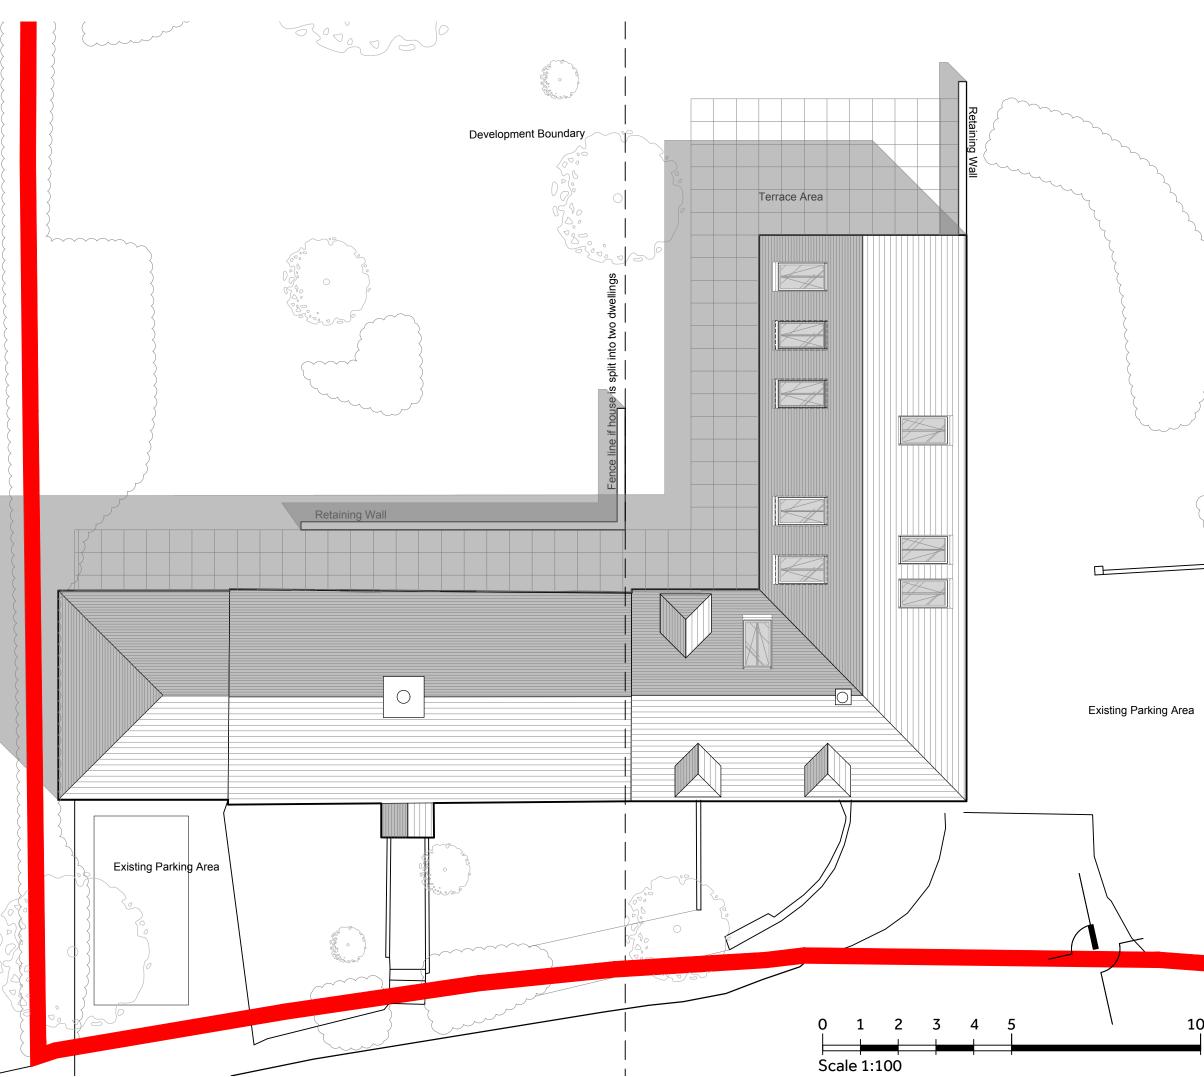

## Proposed Roof Plan

Scale Drawn by 1:100 @ A3 BW Date Checked by GE May 2020 **CLAGUE** ARCHITECTS 62 Burgate, Canterbury Kent CT1 2BH 01227 762060 1 Kinsbourne Court, Luton Road, Harpenden, Hertfordshire Al5 3BL 01582 765102 8, Disney Street London SE1 1JF 0203 597 6112 CANTERBURY LONDON HARPENDEN